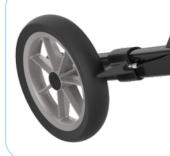

#### STEADY AND DURABLE

Frame and seat are tested and approved for maximum user weight of 200 kg. The brake mechanism is light yet positive. Soft wheels constructed with double PU layer.

Practical easy-to-remove shopping bag. With special designed easy-to-go clips

Soft wheels constructed

with double PU layer

Maintenance free brakes and TPE-covered unbreakable wheels

Max. load:

5 kg

Frame material:

aluminium Wheels

Front: 285 x 44 mm black soft PU tyre Rear: 235 x 44 mm black soft PU tyre

**Explorer** is CC-marked and fulfils the requirements of EU directive 93/42 EEC for medical devices.