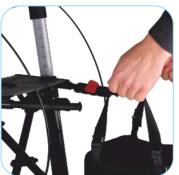

#### FOLDABLE AND EASY TO CARRY

**Explorer** folds easily and stays that way with the locking system that doubles up as an ergonomically shaped carrying handle.

#### ACCESSORIES

The **Explorer** can be fitted with most of the broad range of Rehasense accessories.

Available in 2 sizes

- medium and large

Stays firmly closed with the lock and is easy to open with the push button

Practical easy-to-remove shopping bag. With special designed easy-to-go clips

Soft wheels constructed

with double PU layer

Maintenance free brakes and TPE-covered unbreakable wheels