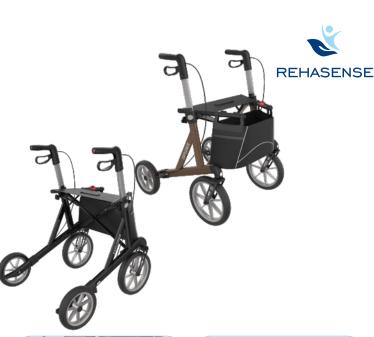

## EXPLORER OUTDOOR ROLLATOR

The large outdoor version within the Rehasense rollator range. Weighing 9 kg, with a wide frame and large soft wheels.

# EXPLORER

OUTDOOR ROLLATOR

#### SIZES

The **Explorer** is available in 2 sizes – Medium and Large – with a range of settings within these sizes

Push handles are height adjustable

The **Explorers** push handles are height adjustable, from 78 cm to 112 cm. The seat heights are 53 and 62 cm with an extra wide 53 cm seat base. User comfort is ensured with soft wheels.

#### ACCESSORIES

The **Explorer** can be fitted with most of the broad range of Rehasense accessories.

Available in 2 sizes

- medium and large

Stays firmly closed with the lock and is easy to open with the push button