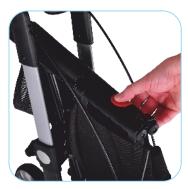

#### FOLDABLE AND EASY TO CARRY

**Explorer** folds easily and stays that way with the locking system that doubles up as an ergonomically shaped carrying handle.

#### ACCESSORIES

The **Explorer** can be fitted with most of the broad range of Rehasense accessories.

Available in 2 sizes

- medium and large

Stays firmly closed with the lock and is easy to open with the push button